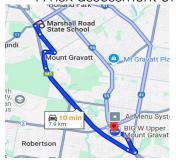

Possible routes to Westfield

- 1. Along M3 and Kessels Rd
- 2. Along Logan Rd and Kessels Rd

Gibson Place Park