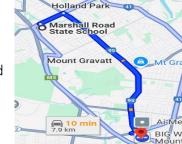

Possible routes to Westfield

- 1. Along M3 and Kessels Rd
- 2. Along Logan Rd and Kessels Rd

Gibson Place Park